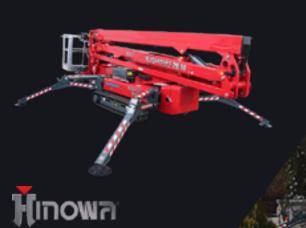

## HINOWA LL2614

## Tracked Boom Lift

240 240 240

**EXTENDING AXLES** 

**OUTDOOR RATED**Wind rated for outdoor use

IPAF 3a

Requires IPAF category 3a

The Hinowa LightLift 26.14 combines extraordinary performance enclosed in a compact machine that is just 990mm wide and less than 6 metres in length thanks to the detachable cage. It is useful in a wide range of operations including tree care, facility management and general maintenance tasks.