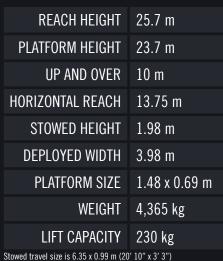

**EXTENDING AXLES** 

**OUTDOOR RATED**Wind rated for outdoor use

IPAF 3a

Requires IPAF category 3a

The Hinowa LightLift 26.14 combines extraordinary performance enclosed in a compact machine that is just 990mm wide and less than 6 metres in length thanks to the detachable cage. It is useful in a wide range of operations including tree care, facility management and general maintenance tasks.